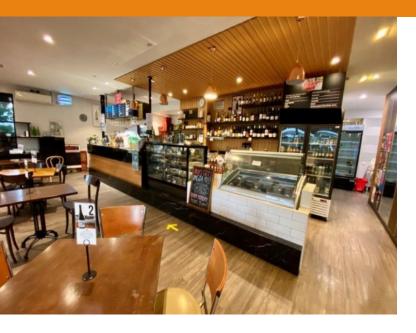

## \*\*SOLD\*\* LICENCED CAFÉ OPPORTUNITY PRIME PROSPECT ROAD LOC. FULLY EQUIPPED \$59,000 + GST

Prime Corner Location Prospect Road Prospect in the heart of the dining retail precinct.

Off street car park directly out front

Great fitout with commercial kitchen including coolroom

Has been very successful café in the past

Needs owner operators

Not a cent to spend

Fantastic opportunity to acquire a top flight café setup in the heart of the ever popular Prospect at this rock bottom price