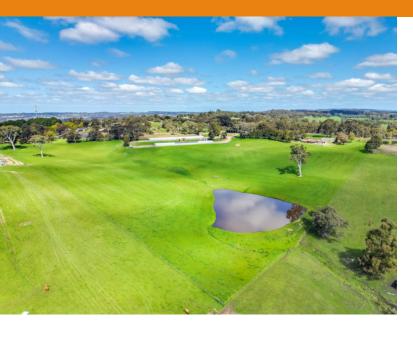

#### Urban life with rural feeling

Urban life with rural feeling 9.24 Hectares pastureland in famous Hahndorf for sale close to Adelaide CBD

Price: Express of Interest

#### Land Information:

- \* 9.24 hectares (23 acres) flat land with great view and 2 paddocks
- \* Locate only 3.8km from Hahndorf German Village, 4.4 km to Mount Barker, 33km from Adelaide CBD, next to Express Highway M1, extremely convenient traffic
- \* Adjacent to many famous tourist destinations such as Berrenberg Strawberry Farm and Hahndorf Farm Barn
- \* Have potential to rezone or build multiple buildings
- \* A 4-bedroom house was built in 1980, with 2 toilets, open kitchen connect with lounge and dining area, rumpus room, swimming pool, 4-car garage, 4-car car port, 3 huge sheds, 2 stables, 26KW solar panel, 3 rain water tank and more
- \* Abundant water resource: Water licenced for 7.2KL, with 1 dam and 2 bores
- \* The land has been leased out to produce hay.
- \* With a movable cabin newly installed with fantastic views, can be used as Airbnb accommodation.