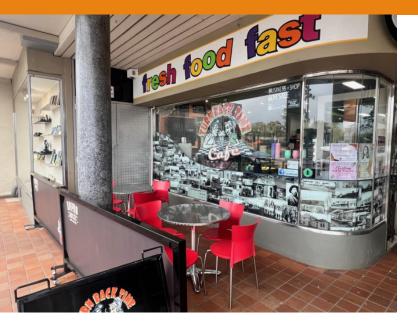

## NO RENT TO PAY - Cafe Business including the building!

Turn Back Time Cafe is a long standing, well established family run business that has been trading for the past 13 years.

Perfectly positioned at the front of Shaws Arcade in the heart of Moe and seating up to 60 patrons inside and an additional 8 outside, the cafe is just a short distance from other businesses, train station, library, schools and is directly across the road from the new skate park.