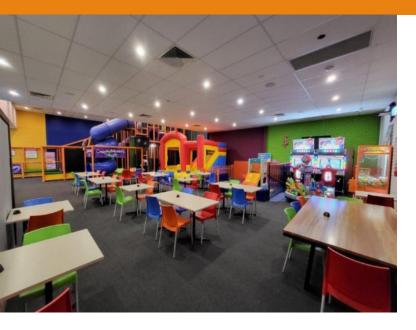

## \*\* SOLD \*\* PLAY CAFE - ADELAIDE HILLS PRIME CORNER LOCATION MAIN ROAD - \$185,000 + SAV

Unique business - only Play Cafe in the Hills

Prime Main Road Location

Beautifully presented and profitable business with long term lease

Quality play equipment

Well equipped cafe with modern commercial kitchen facilities

Spacious premises with brand new dining furniture & separate party room

Additional area for expansion

30 kW Solar System