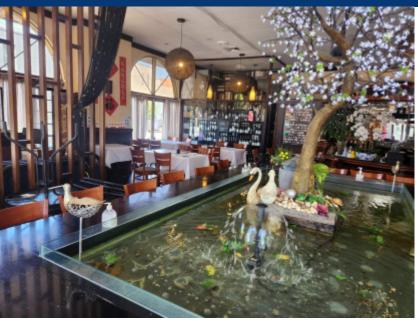

## Licensed B.Y.O upmarket & spacious Chinese Restaurant 6 days taking \$24000. PBA

Well known posh looking licensed Chinese restaurant located near the suburb of Malvern.

Well supported in the areas and no near competition.

Cuisines are from a creative blend of Malaysian, Chinese and Japanese ingredients and herbs.

Trading 6 days and taking between \$23000 to \$25000 per week.

Trades from Tuesday to Sunday. Close on Monday.