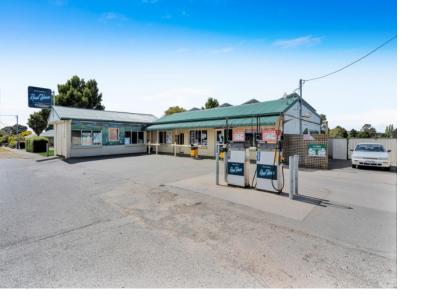

## T/O FY23 \$1.5mill+ Freehold Road House General Store LPO Takeaway Fuel Groceries Milk Bar 3BR Home

Thriving Business in a quality rural town, only 30 minutes to Launceston. This easily managed business is extremely profitable and a pleasure to be in.

Has had many thousands of dollars spent on improvements in recent years, such as new above-ground fuel tanks, 10 kilo watt solar system, large 7.5 metre x 18 metre concrete floor shed, new vinyl floor, grease trap, walk in cool-room and more.

All parcels for Bracknell and surrounding areas are collected from the Australia Post Office as is the township mail. Premium, unleaded and diesel are dispensed from the new above-ground tanks.

LPO provides a range of Aus Post services inc 84 post boxes.