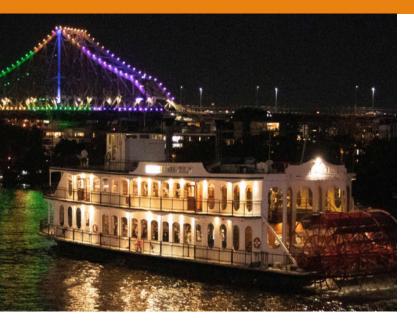

## **Heavily Discounted Iconic Brisbane Dinner Cruise Ferry For Sale #5698F01**

**Vessel Specifications:** 

- Dinner cruise passenger vessel, stern paddle wheel

- Mono Hull

Build Date: 1987Length: 41.2 metresBeam: 11.77 metres