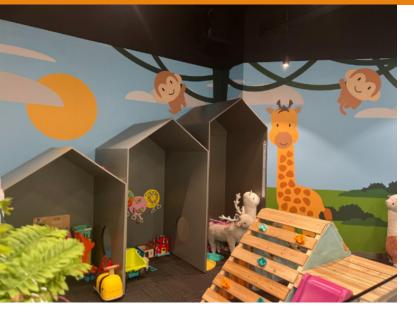

# Best-Looking, Top-Rated Cafe with Kids' Play Area in Bustling QLD Shopping Centre

Own one of Brisbane's best-presented cafes complete with an indoor children's playground and a loyal customer base. Located within a busy shopping centre right near a major supermarket and train station, attract families, drive repeat visits, and stand out from the crowd with this business.

The 30 sqm toddler play area is a major point of difference, while the Australian Asian fusion menu, Bellissimo coffee, and QR code ordering system keep operations smooth and appealing.

With minimal competition in this niche, strong local engagement, and a lease secured through to 2032, this opportunity is primed for a new owner to take over and grow.

**Business Highlights:** 

- \* Only cafe in the centre with a built-in children's play area (30 sqm)
- \* Beautiful modern fit-out worth \$260,000 new equipment, excellent condition
- \* Located near Woolworths and the train station unbeatable foot traffic
- \* Strong Google (4.4) & Uber Eats (4.5) ratings with 200+ loyal customers
- \* Simple QR ordering for dine-in & takeaway boosts efficiency
- \* Menu includes 20+ meals, cabinet food, cakes, and Bellissimo coffee
- \* Lease until 2032