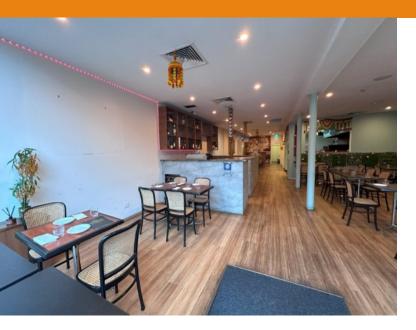

## HIGH PROFILE RUNDLE ST LOCATION FOR CAFÉ/RESTAURANT OR RETAIL OPPORTUNITY - FOR LEASE

- · Prime location in one of Adelaide's premier dining, entertainment & retail precincts
- · Approximately 200 sq meters one level
- · As café/Restaurant Open dining area + Streetscape Alfresco, with use of Coolroom, Canopy, bar & fittings to install kitchen equipment to suit any cuisine
- · As retail outlet Just move in and set up your concept

Secure lease and good rental offered

This is a great opportunity to either

- $\cdot$  Establish your own concept & cuisine in this highly prized dinning & entertainment precinct
- Establish your own brand or add to your brand/franchise in this highly desirable retail location