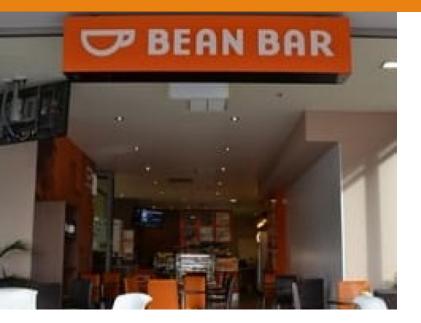

#### \*\* SOLD \*\* High Profits and showing growth 5 Day Bean Bar Espresso Bar and Cafe. Great CBD location.

Great CBD location on the corner of Pulteney & Pirie streets

Entrance and high exposure to the busy Pirie street with additional entrance to foyer of 9 story office building

Beautifully fitted out

Ample internal seating with street Alfresco overlooking the greenery of Hindmarsh Square

25-27 Kgs of coffee per week

Currently managed by one owner operator with 2 casual staff

High Profits and showing growth