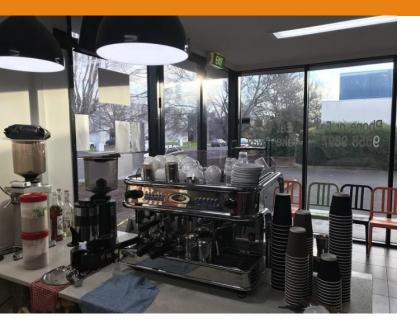

### 5 Days Cafe Glen Waverley Area RZ

Glen Waverley Area

Taking \$8,300 per week

Rent \$1,285 per week plus GST

The business is located in the heart of the industrial and business park and has been established for more than 20 years. This Café Shop has a fantastic fitout. Seats 20 seats inside and some outside. The current owner has completed immigration plans and is keen to sell. The current business owner has been running this business for about 7 years. Perfectly suited to an experienced café operator who can grow this business to its potential.

#### Other features

- \* The size of the premises is about 120m2 approximate.
- \* 7 customer car parks, 5 staff car parks plus ample street parking
- \* Commercial kitchen and walk in cool room
- \* 7 kg coffee per week
- \* Good facilities, dry food store room, office etc.
- \* Opens 7:00 am to 3:00 pm
- st No cigarette sales, a little catering about 5% of the taking