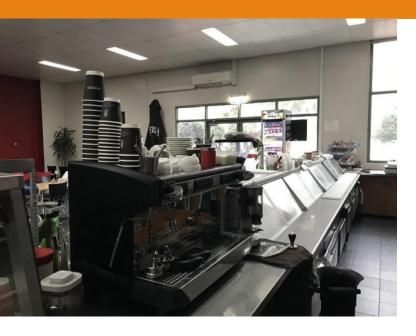

## Cafe for Sale in Mount Waverley Area, 5 days RZ

Mount Waverley area

Taking \$13,500 per week

Rent \$958 plus GST per week

Well established industrial  $caf\tilde{A}$  main road location. Surrounded by offices and factories. Same owner has been running this profitable business for the last 11 years. It is a great size shop with a commercial kitchen, walk in cool room. It has short trading hours and closes at 2.00 pm.

- \* 7 staff + owner
- \* 40 seats inside, 8 seats outside, huge potential to add more
- \* 7 car parking spaces attached to the lease, plus plenty of street parking
- \* Approximately \$1,000 from catering and delivery in addition to \$13,500 weekly takings
- \* New and long term lease is available
- \* 15Kg Coffee used average per week